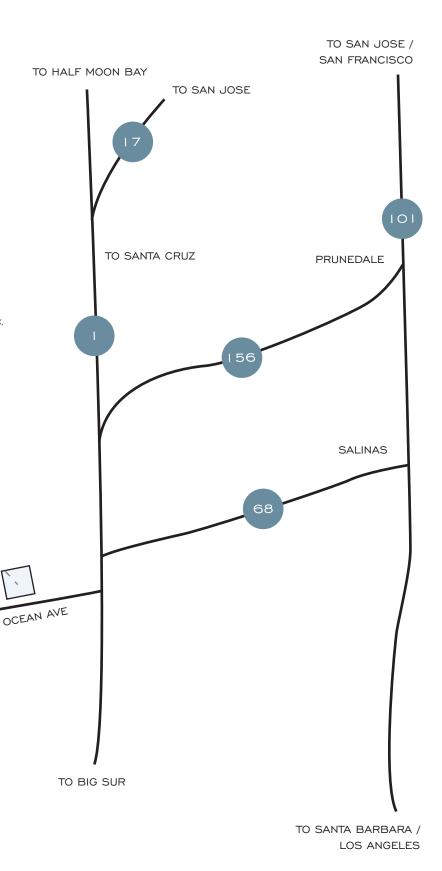

## DIRECTIONS FROM SAN FRANCISCO

Take Hwy 280 South to Hwy 85 in Mountain View.

Take Hwy 85 South to Hwy 101 South towards Gilroy.

Continue on 101 South to Prunedale.

In Prunedale, take Hwy 156 West - Monterey Peninsula exit. Hwy 156 West will connect you to Hwy 1 South. Take the Ocean Avenue exit from Hwy 1 to Carmel-by-the-Sea.

Take Highway 1 South to the Ocean Avenue/Carmel Exit.

For a more scenic drive, from Hwy 85 take Hwy 17 south towards Santa Cruz.

In Santa Cruz take Hwy 1 south towards the Monterey Peninsula/Carmel

## **DIRECTIONS FROM LOS ANGELES**

Take Hwy 101 N to Hwy 68 - Monterey Peninsula exit.

Follow Hwy 68 to Hwy 1 South.

Take the Ocean Avenue exit from Hwy 1 to Carmel-by-the-Sea.