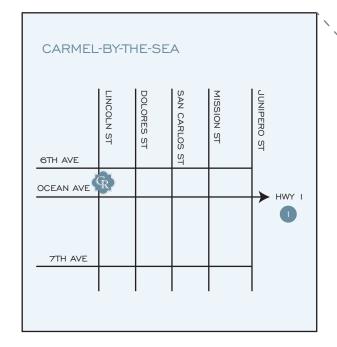

## CARMEL ROAD TASTING ROOM

Lincoln between Ocean and 6th Carmel-by-The Sea, CA 93923